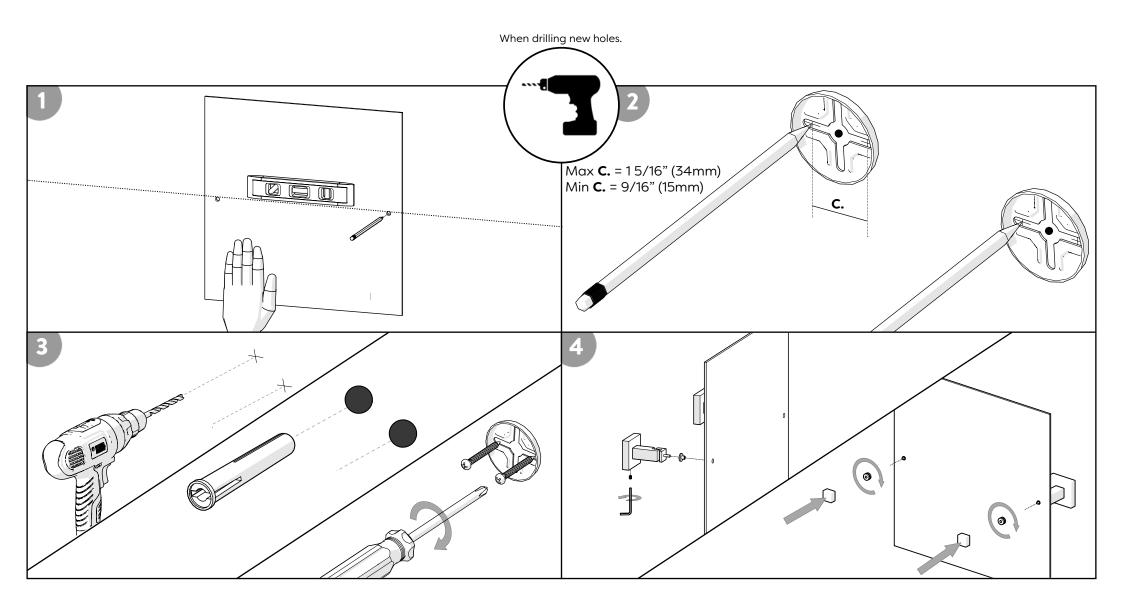

## SAFETY AND CARE

1. Always take care when using power tools, particularly if there is any water in the working area.

2. Always check for hidden cables and pipework before drilling and take extreme care if there is any water in the working area.

- Always use a residual current circuit breaker (RCCB/GFCI).
  Always wear suitable eye protection when drilling.
  When drilling into a tiled surface do not use a hammer drill. 6. Always use a drill bit that is suitable for the surface that is being drilled.

7. The wall plugs supplied are for use on solid walls only. For cavity walls or plasterboard use specialist fixings that are suitable for the type of wall construction.

8. To retain the best quality finish, clean product regularly with a soft damp cloth.