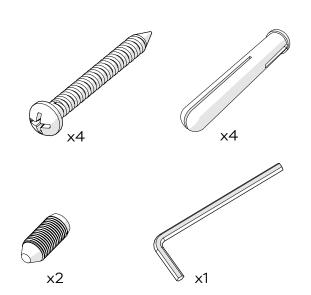

## FLEXI-FIX WALL MOUNTED MIRROR











**FIXING PACK CONTENTS** 





## SAFETY AND CARE

1. Always take care when using power tools, particularly if there is any water in the working area.

2. Always check for hidden cables and pipework before drilling and take extreme care if there is any water in the working area.

- Always use a residual current circuit breaker (RCCB/GFCI).
  Always wear suitable eye protection when drilling.
  When drilling into a tiled surface do not use a hammer drill. 6. Always use a drill bit that is suitable for the surface that is being drilled.

7. The wall plugs supplied are for use on solid walls only. For cavity walls or plasterboard use specialist fixings that are suitable for the type of wall construction.

8. To retain the best quality finish, clean product regularly with a soft damp cloth.

9. Do not use abrasive or chem