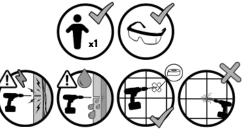

## SAFETY AND CARE

1. Always take care when using power tools, particularly if there is any water in the working area.

2. Always check for hidden cables and pipework before drilling and take extreme care if there is any water in the working area.

- Always use a residual current circuit breaker (RCCB/GFCI).
  Always wear suitable eye protection when drilling.
  When drilling into a tiled surface do not use a hammer drill. 6. Always use a drill bit that is suitable for the surface that is being drilled.